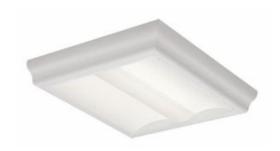

# SofTrace Surface Fluorescent

Surface SofTrace brings new meaning to the concept of combining style with performance. Equipped with a fresh streamlined design and innovative technology, SofTrace provides a huge step forward for the lighting industry. The sleek profile design belies the true "horsepower under the hood". With efficiency levels exceeding 95% and lumens per Watt as great as 87, an architectural product now delivers leading edge performance for the most environmentally conscious user.