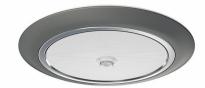

### SoftView LED parking garage luminaire (SVPG)

SoftView LED parking garage luminaires feature edge lit technology, providing visual comfort with minimal glare to enhance the user experience. An added uplight feature reduces the cave effect for an increased sense of security.SoftView features multiple optical distributions, lumen packages and mounting options providing you with the ideal solution for your garage lighting needs. Optional emergency battery backup available for path of egress lighting and is integral to the luminaire.

#### Features

- · Comfort optics featuring edge lit technology, uplight available
- IP66, IK10, vibration rated, cULus Listed outdoor luminaire in an attractive low-profile design
- High lumen output with high LPW
- Wide range of lumen packages, distributions, color temperatures and mounting choices
- · Integral individual dimming or motion response to networked wireless controls