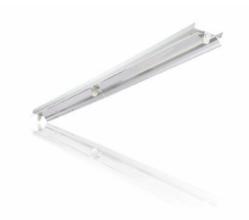

## SR Strip Retrofit Kit

The SR strip retrofit kit is designed to offer the end user a cost effective way to increase the efficiency and lumen output of existing strip fixtures. Custom fabricated for the existing channel width, the SR conversion kit is easy to install and provides for high efficiency lighting. Applications include distribution, warehouse, aisle lighting, retail applications and virtually anywhere existing strip fixtures are currently in use. SR retrofit kits are available with a variety of lamp and reflector combinations allowing the customer to design the SR system to meet or exceed existing light levels and customize the "look" to match their specific needs.

#### **Benefits**

- Sturdy construction
- Excellent light distribution
- · Easy installation and maintenance

#### Features

- Custom fabricated cold rolled steel housing
- Precision brake formed aluminum reflector
- Entry without tools