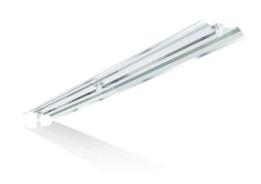

# SRSB Strip Socket Bar Retrofit Kit

The SRSB socket bar retrofit kit is designed to offer the end user a cost effective way to increase the efficiency and lumen output of existing strip fixtures. Custom fabricated for the existing channel width or ordered with a universal adjustable socket bar, the SRSB conversion kit is easy to install and provides for high efficiency lighting. Applications include distribution, warehouse, aisle lighting and retail applications. SRSB retrofit kits are available with a variety of lamp and reflector combinations allowing the customer to design the SRSB system to meet or exceed existing light levels and customize the "look" to match their specific needs.