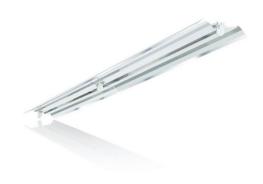

## SRSB Strip Socket Bar Retrofit Kit

The SRSB socket bar retrofit kit is designed to offer the end user a cost effective way to increase the efficiency and lumen output of existing strip fixtures. Custom fabricated for the existing channel width or ordered with a universal adjustable socket bar, the SRSB conversion kit is easy to install and provides for high efficiency lighting. Applications include distribution, warehouse, aisle lighting and retail applications. SRSB retrofit kits are available with a variety of lamp and reflector combinations allowing the customer to design the SRSB system to meet or exceed existing light levels and customize the "look" to match their specific needs.