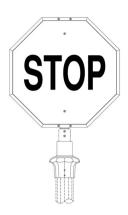

## Stop Sign Frame with Post Fitter (232-4FL)

Stop Sign Frame 37 1/8" H x 25 1/2" W