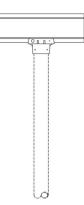

#### Street Sign

#### Features

- $\cdot$  Extruded aluminum
- $\cdot$  Polyester powdercoat finish
- $\cdot$  Available in a variety of styles and colors
- Attached to cast aluminum post fitter