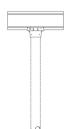

#### Street Sign

#### Features

- $\cdot$  Extruded aluminum
- $\cdot$  Polyester powdercoat finish
- $\cdot$  Available in a variety of styles and colors
- Attached to cast aluminum post fitter