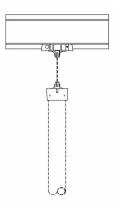

# Street Sign (197-EBX) - beautifully marking city streets

## Street Sign (197-EBX)

#### Street Sign

#### Benefits

- Provides lasting durability and reliability
- $\cdot$  UV protected
- $\cdot$  Fade and abrasion resistant
- Design flexibility enables personalized style

#### Features

- $\cdot$  Extruded aluminum
- $\cdot$  Polyester powdercoat finish
- $\cdot$  Available in a variety of styles and colors
- Attached to cast aluminum post fitter
- Includes cast aluminum cross arm bracket

#### Application

- Bridges, Monuments, Facades
- $\cdot$  Road and Street

### Street Sign (197-EBX)

Versions





© 2022 Signify Holding All rights reserved. Signify does not give any representation or warranty as to the accuracy or completeness of the information included herein and shall not b