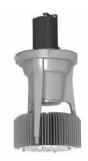

#### Features

- $\cdot$  Extruded aluminum
- $\cdot$  Polyester powdercoat finish
- $\cdot$  Available in a variety of styles and colors
- Attached to cast aluminum post fitter
- Includes cast aluminum cross arm bracket