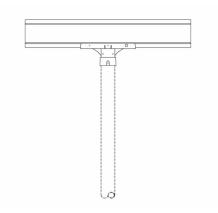

#### Street Sign

#### Features

- $\cdot$  Extruded aluminum
- $\cdot$  Polyester powdercoat finish
- Available in a variety of styles and colors
- Attached to cast aluminum post fitter