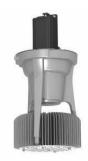

#### Street Sign

#### Features

- $\cdot$  Extruded aluminum
- $\cdot$  Polyester powdercoat finish
- Available in a variety of styles and colors
- Attached to cast aluminum post fitter