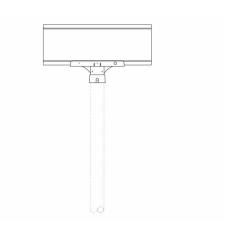

# Street Sign (200-EB) beautifully marking city streets

## Street Sign (200-EB)

Street Sign

## **Features**

- · Extruded aluminum
- · Polyester powdercoat finish
- · Available in a variety of styles and colors
- · Attached to cast aluminum post fitter