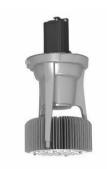

## **Features**

- Extruded aluminum
- $\cdot$  Polyester powdercoat finish
- $\boldsymbol{\cdot}$  Available in a variety of styles and colors
- · Attached to cast aluminum post fitter
- · Includes cast aluminum cross arm bracket