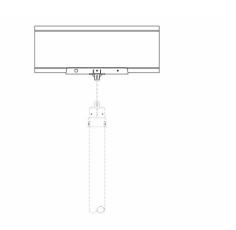

# Street Sign (200-EBX)

Street Sign

## **Features**

- Extruded aluminum
- $\cdot$  Polyester powdercoat finish
- $\boldsymbol{\cdot}$  Available in a variety of styles and colors
- · Attached to cast aluminum post fitter
- · Includes cast aluminum cross arm bracket

### **Application**

- · Bridges, Monuments, Facades
- · Road and Street