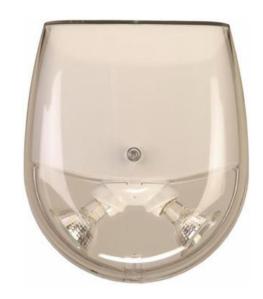

# **SV16 Series Emergency Unit**

The design of the SV16 Series is sleek and compact, but loaded with options and powerful halogen lamps for impressive illumination. The SV16 performs as a vandal resistant, damp/wet location emergency light.

#### **Benefits**

- · Aesthetically appealing and designed for architectural excellence
- · Designed for protection against moisture and rain
- · Designed for increased protection against incidental or intentional abuse

#### **Features**

- $\boldsymbol{\cdot}$  Housing and backplate are high-abuse and high-impact
- UL damp location listing and tamperproof screw kit
- · Snap together backplate and housing
- $\cdot$  Optional wet location listed