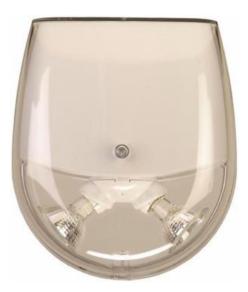

## SVR16 Series Remote Unit

The SVR16 Series is ideal for high abuse areas with a housing and backplatemolded from high impact GE Lexan® polycarbonate. The SVR16 is UL Listed wet location standard and includes a gasket kit to prevent water entry.

#### **Benefits**

- · Aesthetically appealing and designed for architectural excellence
- · Designed for increased protection against incidental or intentional abuse
- Designed for protection against moisture

#### Features

- · Housing and backplate are high-abuse and high-impact
- UL wet location standard and tamperproof screw kit
- Snap together backplate and housing