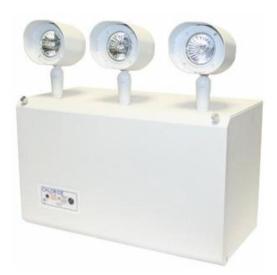

### TMF/TNM Series Steel Emergency Unit

These emergency units provide reliable emergency lighting during power outages and other emergencies. The housing is constructed of 18 to 20 gauge steel and has the versatility of six conduit knockouts to customize lamp head configurations. See remote lam