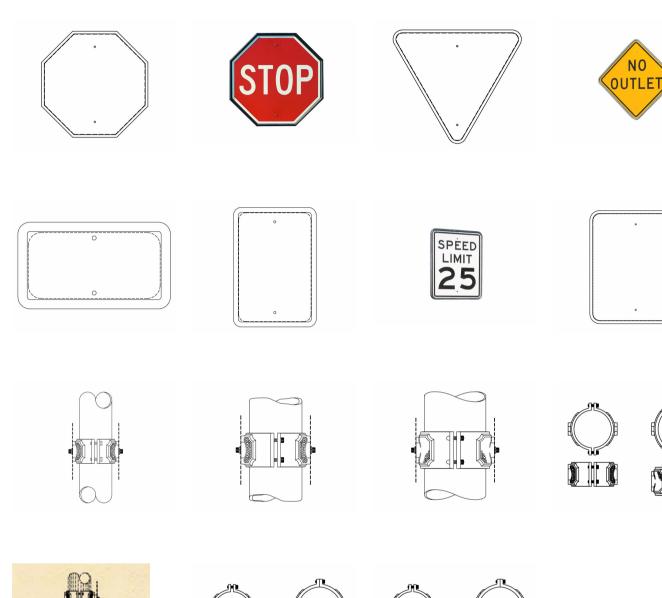

**PHILIPS** Lighting



# Traffic Sign Frames and Clamps - added durability.

## **Traffic Sign Frames and Clamps**

Traffic Sign Frames and Clamps - added durability.

#### Benefits

- $\cdot$  Provides lasting durability and reliability
- $\cdot$  UV protected
- $\cdot$  Fade and abrasion resistant
- Allows for personalization

#### Features

- $\cdot$  Cast aluminum construction
- Polyester powdercoat finish
- $\boldsymbol{\cdot}$  Available in a variety of colors

#### Application

- Bridges, Monuments, Facades
- $\boldsymbol{\cdot}$  Road and Street

### **Traffic Sign Frames and Clamps**

#### Versions



Ð

C 

D

C

0

C

**Traffic Sign Frames and Clamps** 



© 2022 Signify Holding All rights reserved. Signify does not give any representation or warranty as to the accuracy or completeness of the information included herein and shall not be liable for any action in reliance thereon. The information presented in this document is not intended as any commercial offer and does not form part of any quotation or contract, unless otherwise agreed by Signify. All trademarks are owned by Signify Holding or their respective owners.

www.lighting.philips.com 2022, May 6 - data subject to change