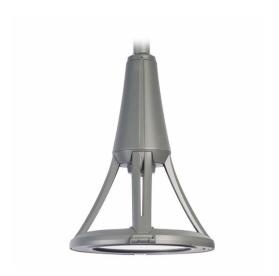

# **UrbanScape LED Pendant (MSC)**

The UrbanScape LED Pendant luminaire combines style and performance to create flexible, durable and attractive energy-saving solutions that blend in well with modern-styled urban architecture. Thanks to the open design it is capable of more powerful lumen packages suited to the higher visibility requirements of roads and intersections – up to 96 LEDs can deliver over 20,000 lumens, equivalent to 400W HID. The pendant model comes with a choice of flat or sag lens, and an optional white opaque globe. ~LT~a href="http://www.lumec.com/Lumec3Dv2/home/index\_en.php" target="\_blank"~GT~~LT~b~GT~Lumec3D: Online 3D Configurator~LT~/b~GT~~LT~/a~GT~

### **Features**

- · Optimal thermal design
- Full cutoff with 0% uplight
- · Complete luminaire is IP66 rated
- · Optical systems composed of high performance refractor lenses
- Dedicated LED optics