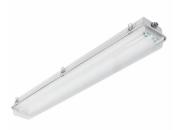

## V2 Specification Vaporlume

The Specification Vaporlume is a wet location listed luminaire with a fiberglass reinforced polyester housing, high impact DR acrylic lens and stainless steel cam action latches.

#### Features

- Suitable for wet locations
- IP65 rating standard
- Can be surface (wall/ceiling) or suspended mounted unless otherwise specified
- Non-conductive, non-corrosive housing