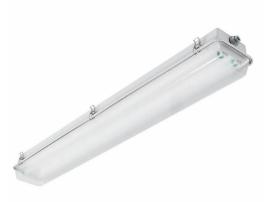

## V2 Specification Vaporlume

The Specification Vaporlume is a wet location listed luminaire with a fiberglass reinforced polyester housing, high impact DR acrylic lens and stainless steel cam action latches.

#### Features

- Suitable for wet locations
- IP65 rating standard
- Can be surface (wall/ceiling) or suspended mounted unless otherwise specified
- Non-conductive, non-corrosive housing