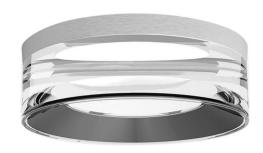

# **Vetro Downlight Elements**

Glass is a pure design material that has benefitted us throughout the ages being both functional and aesthetic. All of the Vetro primary glass used for Decorative Downlights and Pendants is hand blown. Multiple layers of glass, each containing a discreet

### **Features**

- · Complete family of 2", 4", 6", and 7" Vetro downlight decorative elements
- · All apertures have round options
- · while 2" also has square option
- · Acrylic and glass options available