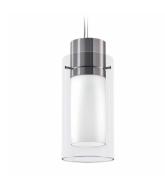

# **Vetro PM Pendants**

Satin machined aluminum and hand-blown opal glass. A handsome proportion of materials engineered to provide a functional design element and an efficient luminaire.~LT~br~GT~~LT~br~GT~~LT~br~GT~~LT~br~GT~Must order: Power Head and Glass separately.

# **Benefits**

- $\cdot$  Satin matched aluminum with hand blown glass
- $\boldsymbol{\cdot}$  Glass and acrylic options for inner and outer elements

#### **Features**

- · Family of 4" decorative pendants
- · Choice of LED, CFL, or INC options