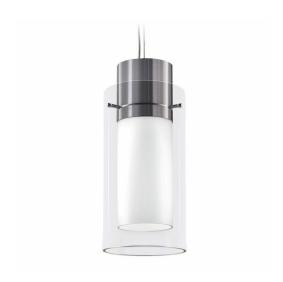

# **Vetro PM Pendants**

Satin machined aluminum and hand-blown opal glass. A handsome proportion of materials engineered to provide a functional design element and an efficient luminaire.~LT~br~GT~~LT~br~GT~~LT~br~GT~~LT~br~GT~Must order: Power Head and Glass separately.

# **Benefits**

- $\cdot$  Satin matched aluminum with hand blown glass
- $\boldsymbol{\cdot}$  Glass and acrylic options for inner and outer elements

#### **Features**

- · Family of 4" decorative pendants
- · Choice of LED, CFL, or INC options