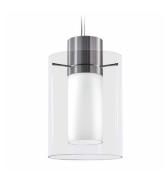

# **Vetro PM Pendants**

Satin machined aluminum and hand-blown opal glass. A handsome proportion of materials engineered to provide a functional design element and an efficient luminaire.~LT~br~GT~~LT~br~GT~~LT~br~GT~~LT~br~GT~Must order: Power Head and Glass separately.

# **Benefits**

- $\cdot$  Satin matched aluminum with hand blown glass
- $\boldsymbol{\cdot}$  Glass and acrylic options for inner and outer elements

#### **Features**

- · Family of 4" decorative pendants
- · Choice of LED, CFL, or INC options