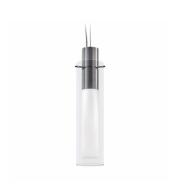

# **Vetro PS Pendants**

Satin machined aluminum and hand-blown opal glass. A handsome proportion of materials engineered to provide a functional design element and an efficient luminaire.~LT~br~GT~~LT~br~GT~~LT~br~GT~~LT~br~GT~Must order: Power Head and Glass separately.~LT~/b~GT~

#### **Benefits**

- $\cdot$  Satin matched aluminum with hand blown glass
- $\boldsymbol{\cdot}$  Conical or cylindrical inner and outer element choices
- · Glass and acrylic options for inner and outer elements