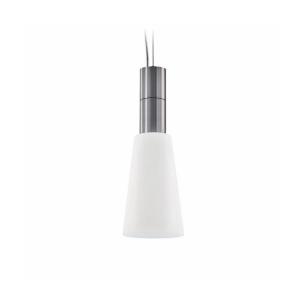

# **Vetro PS Pendants**

Satin machined aluminum and hand-blown opal glass. A handsome proportion of materials engineered to provide a functional design element and an efficient luminaire.~LT~br~GT~~LT~br~GT~~LT~br~GT~~LT~br~GT~Must order: Power Head and Glass separately.~LT~/b~GT~

#### **Benefits**

- $\cdot$  Satin matched aluminum with hand blown glass
- $\boldsymbol{\cdot}$  Conical or cylindrical inner and outer element choices
- · Glass and acrylic options for inner and outer elements