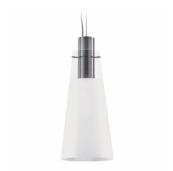

# **Vetro PS Pendants**

Satin machined aluminum and hand-blown opal glass. A handsome proportion of materials engineered to provide a functional design element and an efficient luminaire.~LT~br~GT~~LT~br~GT~~LT~br~GT~~LT~br~GT~Must order: Power Head and Glass separately.~LT~/b~GT~

#### **Benefits**

- $\cdot$  Satin matched aluminum with hand blown glass
- $\boldsymbol{\cdot}$  Conical or cylindrical inner and outer element choices
- · Glass and acrylic options for inner and outer elements