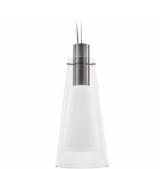

# **Vetro PS Pendants**

Satin machined aluminum and hand-blown opal glass. A handsome proportion of materials engineered to provide a functional design element and an efficient luminaire.~LT~br~GT~~LT~br~GT~~LT~br~GT~~LT~br~GT~Must order: Power Head and Glass separately.~LT~/b~GT~

#### **Benefits**

- $\cdot$  Satin matched aluminum with hand blown glass
- $\boldsymbol{\cdot}$  Conical or cylindrical inner and outer element choices
- · Glass and acrylic options for inner and outer elements