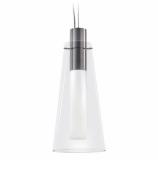

# **Vetro PS Pendants**

Satin machined aluminum and hand-blown opal glass. A handsome proportion of materials engineered to provide a functional design element and an efficient luminaire.~LT~br~GT~~LT~br~GT~~LT~br~GT~~LT~br~GT~Must order: Power Head and Glass separately.~LT~/b~GT~

#### **Benefits**

- $\cdot$  Satin matched aluminum with hand blown glass
- $\boldsymbol{\cdot}$  Conical or cylindrical inner and outer element choices
- · Glass and acrylic options for inner and outer elements