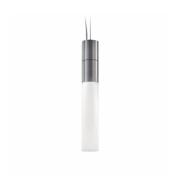

# **Vetro PS Pendants**

Satin machined aluminum and hand-blown opal glass. A handsome proportion of materials engineered to provide a functional design element and an efficient luminaire.~LT~br~GT~~LT~br~GT~~LT~br~GT~~LT~br~GT~Must order: Power Head and Glass separately.~LT~/b~GT~

#### **Benefits**

- $\cdot$  Satin matched aluminum with hand blown glass
- $\boldsymbol{\cdot}$  Conical or cylindrical inner and outer element choices
- · Glass and acrylic options for inner and outer elements