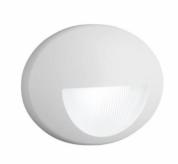

## WayGlo LED Night Light

WayGlo is a LED Night Light that provides a smooth pattern of light at the floor plane. It is available in two different faceplate designs with versions for both vertical and horizontal junction box orientations. WayGlo's versatility makes it a suitable selection for additional applications such as task lighting at a counter or corridor and stair illumination. The LED source insures limited maintenance and low energy consumption. WayGlo is rated for wet location environments.

### WayGlo LED Night Light

Versions

© 2018 Philips Lighting Holding B.V. All rights reserved. Philips Lighting reserves the right to make changes in specifications and/or to discontinue any product at any timewithout notice or obligation and will not be liable for any consequences resulting from the use of this publication.