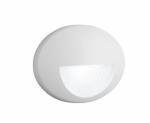

## WayGlo LED Night Light

WayGlo is a LED Night Light that provides a smooth pattern of light at the floor plane. It is available in two different faceplate designs with versions for both vertical and horizontal junction box orientations. WayGlo's versatility makes it a suitable selection for additional applications such as task lighting at a counter or corridor and stair illumination. The LED source insures limited maintenance and low energy consumption. WayGlo is rated for wet location environments.

### WayGlo LED Night Light

Versions

© 2018 Philips Lighting Holding B.V. All rights reserved. Philips Lighting reserves the right to make changes in specifications and/or to discontinue any product at any timewithout notice or obligation and will not be liable for any consequences resulting from the use of this publication.