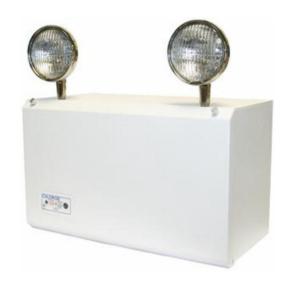

# Heavy duty and durable

## **ZMF Series Steel Emergency Unit**

Approved for both New York City and Chicago marklkets. Heavy duty construction of the ZMF Series allows the unit to be used in industrial environmentsthat contain particulates and are wet or damp. The ZMF Series is ideal for warehouses, manufacturing facilities and physical plants.

#### **Benefits**

- · Designed to be corrosion resistant
- · Easily mounted

#### **Features**

- · Chicago Approved
- · New York City Approved
- All models feature the Intelli-Charge self-diagnostic circuitry