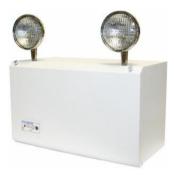

# **ZMF Series Steel Emergency Unit**

Approved for both New York City and Chicago marklkets. Heavy duty construction of the ZMF Series allows the unit to be used in industrial environments that contain particulates and are wet or damp. The ZMF Series is ideal for warehouses, manufacturing facilities and physical plants.

# **ZMF Series Steel Emergency Unit**