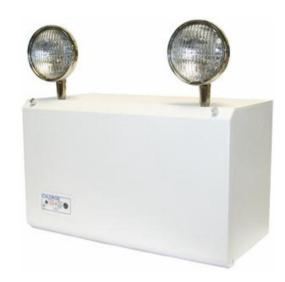

# **ZMF Series Steel Emergency Unit**

Approved for both New York City and Chicago marklkets. Heavy duty construction of the ZMF Series allows the unit to be used in industrial environments that contain particulates and are wet or damp. The ZMF Series is ideal for warehouses, manufacturing facilities and physical plants.

# **ZMF Series Steel Emergency Unit**