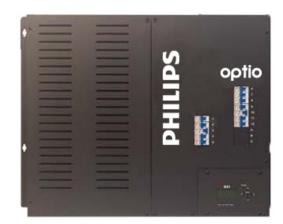

## Optio

Optio Lighting Control panels provides IGBT dimming technology in a wall-mountable enclosure. Philips offers three scalable configurations – 3 module (up to 12 circuits), 6 module (up to 24 circuits), and 9 module (up to 36 circuits) to address the demands of commercial and architectural lighting applications.

#### **Benefits**

- No mechanical buzz for silent operation
- · Smaller and lighter to fit in compact spaces
- · Integrates with a wide range of lighting system protocols

#### Features

- Built-in LCD control panel for set-up and diagnostics
- Natural convection cooling: no cooling fans or air filters
- UL and cUL listed
- Made in USA