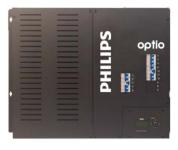

## Optio

Optio Lighting Control panels provides IGBT dimming technology in a wall-mountable enclosure. Philips offers three scalable configurations – 3 module (up to 12 circuits), 6 module (up to 24 circuits), and 9 module (up to 36 circuits) to address the demands of commercial and architectural lighting applications.

#### **Benefits**

- No mechanical buzz for silent operation
- · Smaller and lighter to fit in compact spaces
- · Integrates with a wide range of lighting system protocols

#### Features

- Built-in LCD control panel for set-up and diagnostics
- Natural convection cooling: no cooling fans or air filters
- UL and cUL listed
- Made in USA