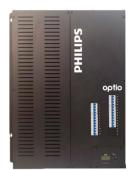

## Optio

Optio Lighting Control panels provides IGBT dimming technology in a wall-mountable enclosure. Philips offers three scalable configurations – 3 module (up to 12 circuits), 6 module (up to 24 circuits), and 9 module (up to 36 circuits) to address the demands of commercial and architectural lighting applications.

#### **Benefits**

- No mechanical buzz for silent operation
- · Smaller and lighter to fit in compact spaces
- · Integrates with a wide range of lighting system protocols

#### Features

- Built-in LCD control panel for set-up and diagnostics
- Natural convection cooling: no cooling fans or air filters
- UL and cUL listed
- Made in USA