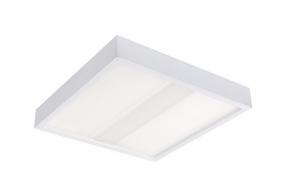

# VersaForm

Specifically designed to blend high performance LED technology with versatile options to suit any area, VersaForm allows you to enjoy the latest LED energy efficiencies in concert with your unique style, and as your needs evolve, it's simple to change or upgrade with our unique detachable light engine.

### **Features**

- Multiple lumen packages, color temperatures and color renderings
- Upgradable LED light engine without expensive rewiring or total fixture replacement
- Available in 1'x4', 2'x2' & 2'x4', Recessed and surface versions
- Fixtures can be fastened directly to the T-bar grid and/or tied-off to the building structure
- · Optional drywall kits available