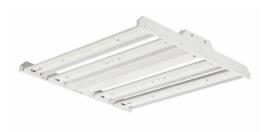

## FBX LED High Bay

The FBX LED High Bay is a compact and economical luminaire utilizing the latest in LED technology. With several lumen packages and optical distribution patterns available, the FBX offers exceptional lighting in mid to high ceiling applications. Save energy without straining your project budget or sacrificing your light output.

### Versions

FBX24LL50-UNV

**FBX LED High Bay** 

© 2023 Signify Holding All rights reserved. Signify does not give any representation or warranty as to the accuracy or completeness of the information included herein and shall not be liable for any action in reliance thereon. The information presented in this document is not intended as any commercial offer and does not form part of any quotation or contract, unless otherwise agreed by Signify. All trademarks are owned by Signify Holding or their respective owners.