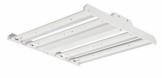

## FBX LED High Bay

The FBX LED High Bay is a compact and economical luminaire utilizing the latest in LED technology. With several lumen packages and optical distribution patterns available, the FBX offers exceptional lighting in mid to high ceiling applications. Save energy without straining your project budget or sacrificing your light output.

### Versions

FBX24LL50-UNV

**FBX LED High Bay** 

© 2023 Signify Holding All rights reserved. Signify does not give any representation or warranty as to the accuracy or completeness of the information included herein and shall not be liable for any action in reliance thereon. The information presented in this document is not intended as any commercial offer and does not form part of any quotation or contract, unless otherwise agreed by Signify. All trademarks are owned by Signify Holding or their respective owners.