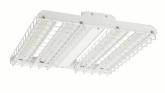

## FBX LED High Bay

The FBX LED High Bay is a compact and economical luminaire utilizing the latest in LED technology. With several lumen packages and optical distribution patterns available, the FBX offers exceptional lighting in mid to high ceiling applications. Save energy without straining your project budget or sacrificing your light output.

### Versions

FBX24LL50-UNV

**FBX LED High Bay** 

© 2023 Signify Holding All rights reserved. Signify does not give any representation or warranty as to the accuracy or completeness of the information included herein and shall not be liable for any action in reliance thereon. The information presented in this document is not intended as any commercial offer and does not form part of any quotation or contract, unless otherwise agreed by Signify. All trademarks are owned by Signify Holding or their respective owners.