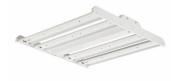

## FBX LED High Bay

The FBX LED High Bay is a compact and economical luminaire utilizing the latest in LED technology. With several lumen packages and optical distribution patterns available, the FBX offers exceptional lighting in mid to high ceiling applications. Save energy without straining your project budget or sacrificing your light output.

### Versions

FBX24LL50-UNV

**FBX LED High Bay** 

© 2023 Signify Holding All rights reserved. Signify does not give any representation or warranty as to the accuracy or completeness of the information included herein and shall not be liable for any action in reliance thereon. The information presented in this document is not intended as any commercial offer and does not form part of any quotation or contract, unless otherwise agreed by Signify. All trademarks are owned by Signify Holding or their respective owners.