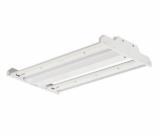

## FBX LED High Bay

The FBX LED High Bay is a compact and economical luminaire utilizing the latest in LED technology. With several lumen packages and optical distribution patterns available, the FBX offers exceptional lighting in mid to high ceiling applications. Save energy without straining your project budget or sacrificing your light output.

### Versions

FBX24LL50-UNV

**FBX LED High Bay** 

© 2023 Signify Holding All rights reserved. Signify does not give any representation or warranty as to the accuracy or completeness of the information included herein and shall not be liable for any action in reliance thereon. The information presented in this document is not intended as any commercial offer and does not form part of any quotation or contract, unless otherwise agreed by Signify. All trademarks are owned by Signify Holding or their respective owners.