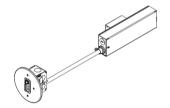

# ClearAppeal - reliable performance, elegant aesthetics, and affordability

# ClearAppeal Surface LED

ClearAppeal Surface LED offers smooth brightness across the face of the luminaire and provides excellent visual comfort. Its modern architectural styling complements any space.

### **Benefits**

- Achieve energy efficiency targets and reduce energy-related costs
- Excellent aesthetics and light distribution
- · Ease of maintenance

### **Features**

- Reliable performance up to 110 LPW
- · Standard 0-10V dimming
- · Optional occupancy and daylighting sensors
- Uniform, glare free light distribution

### **Application**

- Office
- Banks
- Hospitality
- Fashion
- Education
- · Hospitals and Care Centers

# ClearAppeal Surface LED

## Versions



### Accessories



Ordercode SWZDT