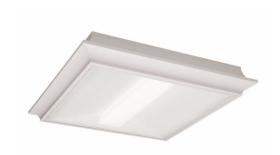

# ClearAppeal Surface LED

ClearAppeal Surface LED offers smooth brightness across the face of the luminaire and provides excellent visual comfort. Its modern architectural styling complements any space.