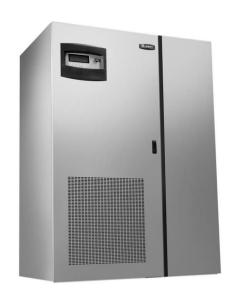

# **CLP Series**

The CLP Series offers three phase on-line emergency lighting systems with capacities ranging from 8kW to 104kW. The reliable double conversion system designoffers the ability to utilize incandescent, fluorescent, LED or HID luminaires as emergency light sources.

### **Features**

- Free standing, NEMA 1 enclosure with hinged door and acid-resistant powder coat finish
- Double conversion, no interruption
- · Factory installed batteries
- Operates incandescent, fluorescent, LED and HID type luminaires