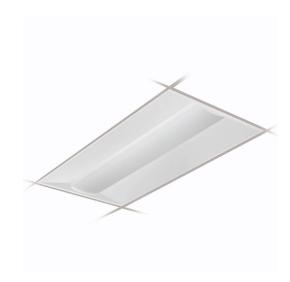

## **EvoGrid Recessed LED**

EvoGrid Recessed Architectural LED provides general lighting perfect for a wide variety of applications. Its soft opal diffuser with large luminous area minimizes apparent brightness compared to other based luminaires.