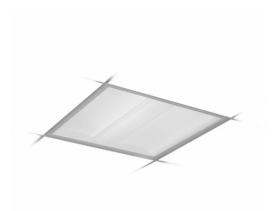

# SofTrace Recessed LED

SofTrace LED brings new meaning to the concept of combining style with performance. Equipped with a fresh streamlined design and innovative technology, SofTrace provides a huge step forward for the lighting industry. The sleek profile design belies the true "horsepower under the hood". With efficiency levels exceeding 95% and lumens per Watt as great as 87, an architectural product now delivers leading edge performance for the most environmentally conscious user.

# **SofTrace Recessed LED**