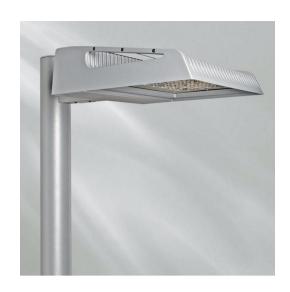

# **ELA Area LED**

Stonco's ELA luminaires combine low profile style, advanced LED performance and advanced thermal management technology to deliver outdoor area lighting that is as energy efficient and aesthetically pleasing as it is remarkably economical. Versions are available with automatic profile dimming and motion response capability as well.

## **Benefits**

 Withstands even the harshest environmental conditionsDesign provides smooth transition from luminaire to armRemoves risk of misaligning the luminaire and poleMaintains consistent visual alignment while placing light exactly where its neededExcellent thermal management for long life and lasting performance

### **Features**

 Rugged die cast aluminum housingAvailable in mast arm or wall mount configurationsExtruded arm assemblies include integral guide channelsDeep integral airways dissipate heat