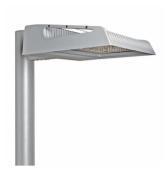

# **ELA Area LED**

Stonco's ELA luminaires combine low profile style, advanced LED performance and advanced thermal management technology to deliver outdoor area lighting that is as energy efficient and aesthetically pleasing as it is remarkably economical. Versions are available with automatic profile dimming and motion response capability as well.

## **Benefits**

 Withstands even the harshest environmental conditionsDesign provides smooth transition from luminaire to armRemoves risk of misaligning the luminaire and poleMaintains consistent visual alignment while placing light exactly where its neededExcellent thermal management for long life and lasting performance

### **Features**

 Rugged die cast aluminum housingAvailable in mast arm or wall mount configurationsExtruded arm assemblies include integral guide channelsDeep integral airways dissipate heat