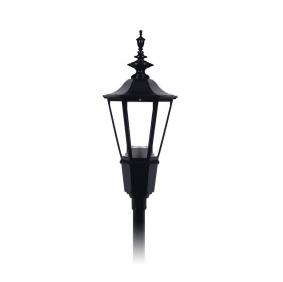

# **Architectural Post Top (V600)**

Decorative lighting alone can make an immediate and significant change in your environment. The Architectural V600 post top HID luminaire is a beautiful addition to any street or pathway. The vintage look and feel gives older neighborhoods or contemporary environments the beauty and lighting solution it needs.

# **Architectural Post Top (V600)**