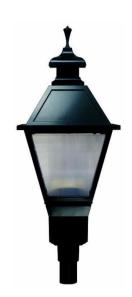

# Baltimore - adding charm with refined and bold styling

# Baltimore Post Top (V651)

With refined and bold styling, the Baltimore post top luminaires will add charm to pedestrian walkways, urban parks or roadways.