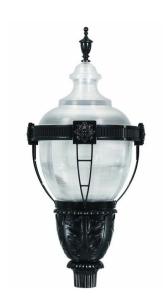

## Refractive post top with LumiLock LED (RL34/RL54)

Whether you are looking to beautify or add a sense of security and wellbeing to your outdoor space, the highly configurable Hadco LED refractive post tops paired with the latest LumiLock light engine GX4 will definitely help you achieve your goals. A multitude of exterior luminaire styles allow you to create promenades and areas exuding timeless, historical charm both day and night. The configurable LED light engine GX4 is an ideal alternative to HID sources, providing you with significant energy savings, and more choices for light levels, optics and controls.

#### **Features**

- Variety of cages, finials, roofs, pods and colors to customize the project along with various poles and brackets
- · Available in Type 3 or Type 5 distributions
- · Variety of LED color choices in warm and neutral CCTs
- · Variety of drive current, optic, dimming and control choices
- IP66 rated LED Engine