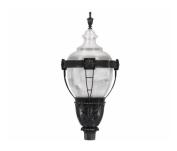

## Refractive post top with LumiLock LED (RL34/RL54)

Whether you are looking to beautify or add a sense of security and wellbeing to your outdoor space, the highly configurable Hadco LED refractive post tops paired with the latest LumiLock light engine GX4 will definitely help you achieve your goals. A multitude of exterior luminaire styles allow you to create promenades and areas exuding timeless, historical charm both day and night. The configurable LED light engine GX4 is an ideal alternative to HID sources, providing you with significant energy savings, and more choices for light levels, optics and controls.

#### **Features**

- Variety of cages, finials, roofs, pods and colors to customize the project along with various poles and brackets
- · Available in Type 3 or Type 5 distributions
- · Variety of LED color choices in warm and neutral CCTs
- · Variety of drive current, optic, dimming and control choices
- IP66 rated LED Engine