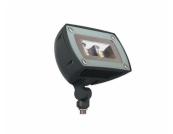

# LytePro LED Flood Mini LPF1

The Keene LytePro LED Micro Floodlight allows precision and flexibility in a compact design. The LPF1 features state-of-the-art long-life LED technology and is ideal for landscapes, accenting signage or displays, facades, and many other lighting applications.

# LytePro LED Flood Mini LPF1