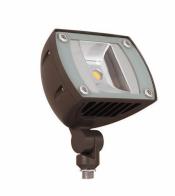

# LytePro LED Flood Mini LPF1

The Keene LytePro LED Micro Floodlight allows precision and flexibility in a compact design. The LPF1 features state-of-the-art long-life LED technology and is ideal for landscapes, accenting signage or displays, facades, and many other lighting applications.

# LytePro LED Flood Mini LPF1