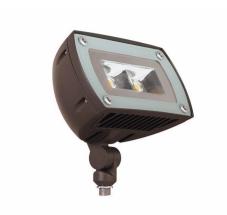

# LytePro LED Flood Small LPF2

The Keene LytePro LED Small Floodlight allows precision and flexibility in a compact design. The LPF2 features state-of-the-art long-life LED technology and is ideal for landscapes, accenting signage or displays, facades, and many other lighting applications.

# Benefits

• Energy savings up to 79% compared to HID solutionsUniform light distributionSuitable for a variety of applicationsSimplified installationDesigned to eliminate water pooling

### **Features**

 Utilizes Chip on Board LEDsEntire fixture is IP66 ratedDie-cast housings for LED and driver assembliesStocked configurations available