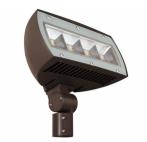

## LytePro LED Flood Large LPF4

The Keene LytePro LED Large Floodlight allows precision and flexibility in a compact design. The LPF4 features state-of-the-art long-life LED technology and is ideal for landscapes, accenting signage or displays, facades, and many other lighting applications.

#### **Benefits**

• Energy savings up to 64% compared to HID solutionsUniform light distributionSuitable for a variety of applicationsSimplified installationDesigned to eliminate water pooling

#### Features

• Utilizes Chip on Board LEDsEntire fixture is IP66 ratedDie-cast housings for LED and driver assembliesOffers a variety of mounting optionsStocked configurations available