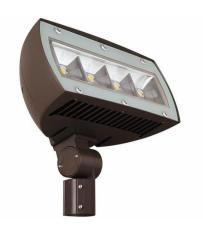

## LytePro LED Flood Large LPF4

The Keene LytePro LED Large Floodlight allows precision and flexibility in a compact design. The LPF4 features state-of-the-art long-life LED technology and is ideal for landscapes, accenting signage or displays, facades, and many other lighting applications.

#### **Benefits**

• Energy savings up to 64% compared to HID solutionsUniform light distributionSuitable for a variety of applicationsSimplified installationDesigned to eliminate water pooling

#### Features

• Utilizes Chip on Board LEDsEntire fixture is IP66 ratedDie-cast housings for LED and driver assembliesOffers a variety of mounting optionsStocked configurations available