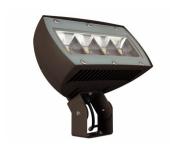

# LytePro LED Flood Large LPF4

The Keene LytePro LED Large Floodlight allows precision and flexibility in a compact design. The LPF4 features state-of-the-art long-life LED technology and is ideal for landscapes, accenting signage or displays, facades, and many other lighting applications.

### **Features**

 Utilizes Chip on Board LEDsEntire fixture is IP66 ratedDie-cast housings for LED and driver assembliesOffers a variety of mounting optionsStocked configurations available