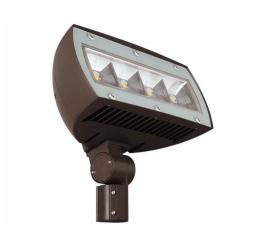

# LytePro LED Flood Large LPF4

The Keene LytePro LED Large Floodlight allows precision and flexibility in a compact design. The LPF4 features state-of-the-art long-life LED technology and is ideal for landscapes, accenting signage or displays, facades, and many other lighting applications.

### **Features**

 Utilizes Chip on Board LEDsEntire fixture is IP66 ratedDie-cast housings for LED and driver assembliesOffers a variety of mounting optionsStocked configurations available