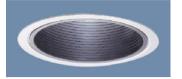

## Lytecaster Accessories

Replacement cones for Lytecaster reflectors (not for use with Basic reflectors, Eyeballs and Shallow Specular reflectors, Pinholes and Slots). To order finishes other than Matte Black Step Baffle, add finish designations after catalog number (for example 1350CL for Specular Clear, 2000 Series).

### Lytecaster Accessories