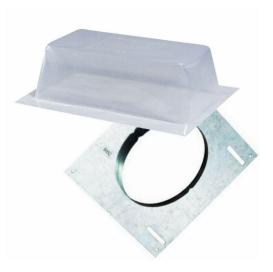

## Lytecaster Accessories

Replacement cones for Lytecaster reflectors (not for use with Basic reflectors, Eyeballs and Shallow Specular reflectors, Pinholes and Slots). To order finishes other than Matte Black Step Baffle, add finish designations after catalog number (for example 1350CL for Specular Clear, 2000 Series).

### Lytecaster Accessories