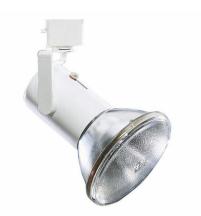

# **Basic Track Heads**

Basic Lytespan wall washer deliversan efficient, versatile cylinder with kick reflector gives smooth, broad wash of light from ceiling to floor without scalloping.

### Features

- $\boldsymbol{\cdot}$  Economical spotlights that provide a strong punch of accent light
- $\cdot$  Feature a compression molded, matte black step baffle to minimize glare
- $\cdot$  Lamp is regressed to provide shielding