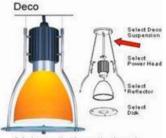

#### Standard

Select one product from each category to build a complete Pendalyte luminaire.

Ordercode LIGU60000349, LIGU60000350, LIGU60001567, LIGU60001568, LIGU60001578

Select one product from each category to build a complete Pendalyte luminaire.