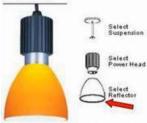

#### Standard

Select one product from each category to build a complete Pendalyte luminaire.

Ordercode LIGU60000349, LIGU60000350, LIGU60001567, LIGU60001568, LIGU60001578

Select one product from each category to build a complete Pendalyte luminaire.

Ordercode LIGU60001569, LIGU60001571, LIGU60001577

Ordercode LIGU60001570, LIGU60001572

Select one product from each category to build a complete Pendalyte luminaire.

Ordercode LIGU60001573, LIGU60001574, LIGU60001575, LIGU60001576