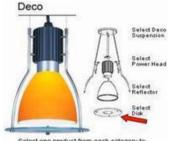

#### Standard

Select one product from each category to build a complete Pendalyte luminaire.

Ordercode LIGU60000349, LIGU60000350, LIGU60001567, LIGU60001568, LIGU60001578

Select one product from each category to build a complete Pendalyte luminaire.