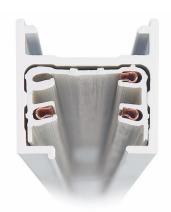

## **Advent Track**

Advent can be mounted in a variety of surface or stem patterns, used vertically or horizontally on walls, and be cut in the field. Advent can also be used with Suspension Beam or Recessed Housings. Total track capacity is 40 amps when supplied by a 120/240V three-wire branch circuit. A choice of power feeds is available, all of which allow a variety of configurations powered at any point. For straight runs, order one 4-foot or 8-foot Individual Track section plus as many 8-foot Joiner Track sections as required including each straight run of track between intercepts.

#### **Benefits**

- · Variety of mounting patterns, surface or stems
- "U" shaped conductor provides realiable contact with connectors
- · Can be cut in the field

#### **Features**

- Total track capacity is 40 amps when supplied by a 120/240V three-wire branch circuit
- · Available in 2',4',6', and 8' lengths