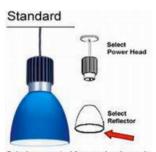

### Accessories

Ordercode 406BLS

Select one product from each category to build a complete Pendalyte luminaire. Ordercode LIGU60001599, LIGU60001600, LIGU60001605, LIGU60001606

© 2019 Signify Holding All rights reserved. Signify does not give any representation or warranty as to the accuracy or completeness of the information included herein and shall not be liable for any action in reliance thereon. The information presented in this document is not intended as any commercial offer and does not form part of any quotation or contract, unless otherwise agreed by Signify. All trademarks are owned by Signify Holding or their respective owners.