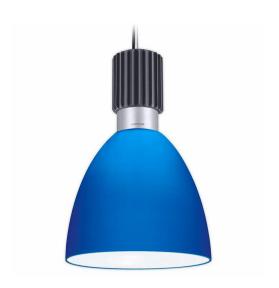

# Pendalyte 6.5"

Powerful downlighting for high ceiling spaces. Created in a range of light distributions, styles, lamps and wattages, Pendalytes $^{\text{\tiny TM}}$  meet the demanding needs of a variety of commercial and institutional applications including retail stores and supermarkets.

## Pendalyte 6.5"