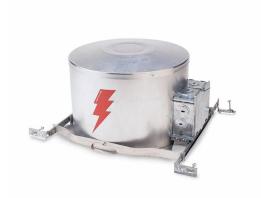

### **Features**

- Available in three well-scaled sizes: 3 3/4", 5", 6 3/4"
- $\bullet$  U-Shaped mounting bars add support to the frame and allow for two installation points
- Tool-free installation adjusts to any grid ceiling and locks in place