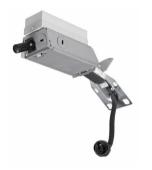

#### **Features**

- Transformer is mounted vertically to dramatically reduce noise
- Frame options for MR16 or ES16 lamps
- Factory installed trim enclose simplifies installation
- Open downlight, wall wash, gimbal, slot, pinhole, cross blade trim options available

#### Accessories

Ordercode 300SQBK

Ordercode LIGC00004164, LIGU60013251

Ordercode 300SQWH

© 2019 Signify Holding All rights reserved. Signify does not give any representation or warranty as to the accuracy or completeness of the information included herein and shall not be liable for any action in reliance thereon. The information presented in this document is not intended as any commercial offer and does not form part of any quotation or contract, unless otherwise agreed by Signify. All trademarks are owned by Signify Holding or their respective owners.