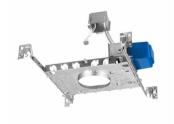

rative luminaries, LytePoints provides the tools to help you realize the full potential of your design.

#### **Benefits**

- · Comprised of a complete palette of interchangeable trim choices
- Designed around the "Flex" system for a contractor friendly installation
- Each luminaire is designed with a combination of high performance and unparralleled aesthetics

#### **Features**

- Transformer is mounted vertically to dramatically reduce noise
- Frame options for MR16 or ES16 lamps
- Factory installed trim enclose simplifies installation
- Open downlight, wall wash, gimbal, slot, pinhole, cross blade trim options available

#### **Application**

- Office
- Banks
- Hospitality
- Airports
- Fashion

#### Versions































2



### Versions

































#### Versions



#### Versions













#### Accessories



Ordercode 300SQBK



Ordercode LIGC00004164, LIGU60013251



Ordercode 300SQWH



© 2019 Signify Holding All rights reserved. Signify does not give any representation or warranty as to the accuracy or completeness of the information included herein and shall not be liable for any action in reliance thereon. The information presented in this document is not intended as any commercial offer and does not form part of any quotation or contract, unless otherwise agreed by Signify. All trademarks are owned by Signify Holding or their respective owners.