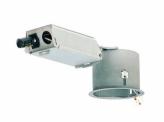

### Lytepoints Low Voltage 3 3/4"

LytePoints low-voltage and line-voltage luminaries represent the ultimate in small aperture downlighting. They are designed to deliver superior erformance, maximum versatility and fast, easy installation. A diverse selection of trims and finishes combined with universal frame-in kits, with magnetic or electronic transformers, offer the perfect lighting solution for virtually every application. From fully adjustable accent lights to wet location and decorative luminaries, LytePoints provides the tools to help you realize the full potential of your design.

#### **Features**

- Transformer is mounted vertically to dramatically reduce noise
- Frame options for MR16 or ES16 lamps
- Factory installed trim enclose simplifies installation
- Open downlight, wall wash, gimbal, slot, pinhole, cross blade trim options available