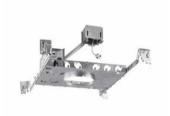

d decorative luminaries, LytePoints provides the tools to help you realize the full potential of your design.

#### **Benefits**

- · Comprised of a complete palette of interchangeable trim choices
- Designed around the "Flex" system for a contractor friendly installation
- Each luminaire is designed with a combination of high performance and unparralleled aesthetics

#### **Features**

- Transformer is mounted vertically to dramatically reduce noise
- Frame options for MR16 or ES16 lamps
- Factory installed trim enclose simplifies installation
- Open downlight, wall wash, gimbal, slot, pinhole, cross blade trim options available

#### **Application**

- Office
- Banks
- Hospitality
- Airports
- Fashion

#### Versions































2



### Versions

































#### Versions



#### Versions













#### Accessories



Ordercode 300SQBK



Ordercode LIGC00004164, LIGU60013251



Ordercode 300SQWH



© 2019 Signify Holding All rights reserved. Signify does not give any representation or warranty as to the accuracy or completeness of the information included herein and shall not be liable for any action in reliance thereon. The information presented in this document is not intended as any commercial offer and does not form part of any quotation or contract, unless otherwise agreed by Signify. All trademarks are owned by Signify Holding or their respective owners.