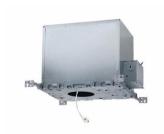

corative luminaries, LytePoints provides the tools to help you realize the full potential of your design.

#### **Benefits**

- · Comprised of a complete palette of interchangeable trim choices
- Designed around the "Flex" system for a contractor friendly installation
- Each luminaire is designed with a combination of high performance and unparralleled aesthetics

#### **Features**

- Transformer is mounted vertically to dramatically reduce noise
- Frame options for MR16 or ES16 lamps
- Factory installed trim enclose simplifies installation
- Open downlight, wall wash, gimbal, slot, pinhole, cross blade trim options available

#### **Application**

- Office
- Banks
- Hospitality
- Airports
- Fashion

#### Versions































2



### Versions

































#### Versions



#### Versions













#### Accessories



Ordercode 300SQBK



Ordercode LIGC00004164, LIGU60013251



Ordercode 300SQWH



© 2019 Signify Holding All rights reserved. Signify does not give any representation or warranty as to the accuracy or completeness of the information included herein and shall not be liable for any action in reliance thereon. The information presented in this document is not intended as any commercial offer and does not form part of any quotation or contract, unless otherwise agreed by Signify. All trademarks are owned by Signify Holding or their respective owners.