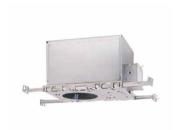

decorative luminaries, LytePoints provides the tools to help you realize the full potential of your design.

#### **Benefits**

- · Comprised of a complete palette of interchangeable trim choices
- Designed around the "Flex" system for a contractor friendly installation
- Each luminaire is designed with a combination of high performance and unparralleled aesthetics

#### **Features**

- Transformer is mounted vertically to dramatically reduce noise
- Frame options for MR16 or ES16 lamps
- Factory installed trim enclose simplifies installation
- Open downlight, wall wash, gimbal, slot, pinhole, cross blade trim options available

#### **Application**

- Office
- Banks
- Hospitality
- Airports
- Fashion

#### Versions































2



### Versions

































#### Versions



#### Versions













#### Accessories



Ordercode 300SQBK



Ordercode LIGC00004164, LIGU60013251



Ordercode 300SQWH



© 2019 Signify Holding All rights reserved. Signify does not give any representation or warranty as to the accuracy or completeness of the information included herein and shall not be liable for any action in reliance thereon. The information presented in this document is not intended as any commercial offer and does not form part of any quotation or contract, unless otherwise agreed by Signify. All trademarks are owned by Signify Holding or their respective owners.