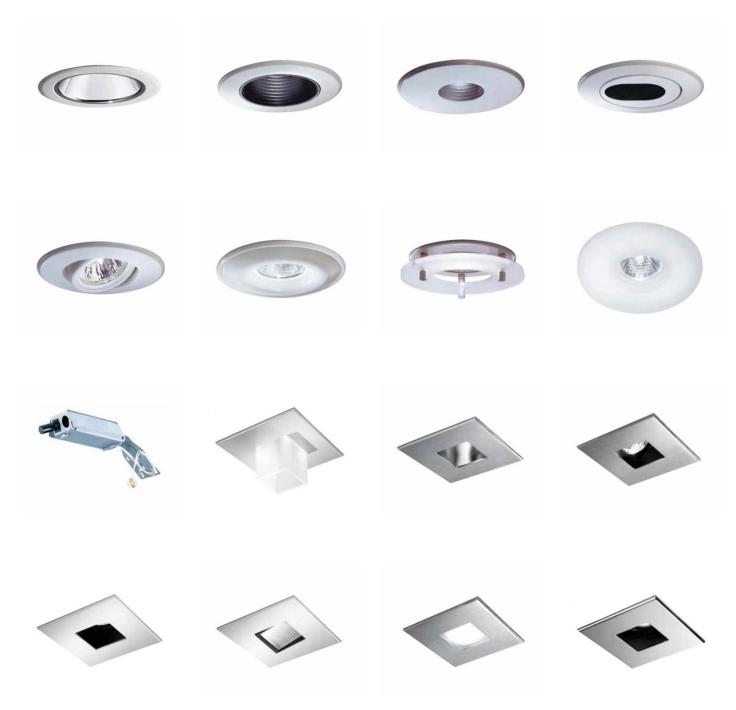

LytePoints provides the tools to help you realize the full potential of your design.

#### **Benefits**

- · Comprised of a complete palette of interchangeable trim choices
- Designed around the "Flex" system for a contractor friendly installation
- Each luminaire is designed with a combination of high performance and unparralleled aesthetics

#### **Features**

- Transformer is mounted vertically to dramatically reduce noise
- Frame options for MR16 or ES16 lamps
- Factory installed trim enclose simplifies installation
- Open downlight, wall wash, gimbal, slot, pinhole, cross blade trim options available

#### **Application**

- Office
- Banks
- Hospitality
- Airports
- Fashion

#### Versions































2



### Versions

































#### Versions



#### Versions













#### Accessories



Ordercode 300SQBK



Ordercode LIGC00004164, LIGU60013251



Ordercode 300SQWH



© 2019 Signify Holding All rights reserved. Signify does not give any representation or warranty as to the accuracy or completeness of the information included herein and shall not be liable for any action in reliance thereon. The information presented in this document is not intended as any commercial offer and does not form part of any quotation or contract, unless otherwise agreed by Signify. All trademarks are owned by Signify Holding or their respective owners.