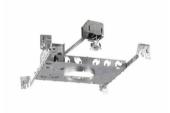

and decorative luminaries, LytePoints provides the tools to help you realize the full potential of your design.

#### **Benefits**

- · Comprised of a complete palette of interchangeable trim choices
- Designed around the "Flex" system for a contractor friendly installation
- Each luminaire is designed with a combination of high performance and unparralleled aesthetics

#### **Features**

- Transformer is mounted vertically to dramatically reduce noise
- Frame options for MR16 or ES16 lamps
- Factory installed trim enclose simplifies installation
- Open downlight, wall wash, gimbal, slot, pinhole, cross blade trim options available

#### **Application**

- Office
- Banks
- Hospitality
- Airports
- Fashion

#### Versions































2



### Versions

































#### Versions



#### Versions













#### Accessories



Ordercode 300SQBK



Ordercode LIGC00004164, LIGU60013251



Ordercode 300SQWH



© 2019 Signify Holding All rights reserved. Signify does not give any representation or warranty as to the accuracy or completeness of the information included herein and shall not be liable for any action in reliance thereon. The information presented in this document is not intended as any commercial offer and does not form part of any quotation or contract, unless otherwise agreed by Signify. All trademarks are owned by Signify Holding or their respective owners.