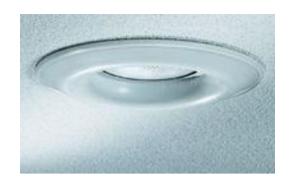

# Style and versitility

### Lytepoints Low Voltage 3 3/4"

LytePoints low-voltage and line-voltage luminaries represent the ultimate in small aperture downlighting. They are designed to deliver superior erformance, maximum versatility and fast, easy installation. A diverse selection of trims and finishes combined with universal frame-in kits, with magnetic or electronic transformers, offer the perfect lighting solution for virtually every application. From fully adjustable accent lights to wet location and decorative luminaries, LytePoints provides the tools to help you realize the full potential of your design.

#### **Benefits**

- · Comprised of a complete palette of interchangeable trim choices
- Designed around the "Flex" system for a contractor friendly installation
- Each luminai