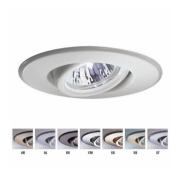

ication. From fully adjustable accent lights to wet location and decorative luminaries, LytePoints provides the tools to help you realize the full potential of your design.

#### **Benefits**

- · Comprised of a complete palette of interchangeable trim choices
- Designed around the "Flex" system for a contractor friendly installation
- Each luminaire is designed with a combination of high performance and unparralleled aesthetics

#### **Features**

- Transformer is mounted vertically to dramatically reduce noise
- Frame options for MR16 or ES16 lamps
- Factory installed trim enclose simplifies installation
- Open downlight, wall wash, gimbal, slot, pinhole, cross blade trim options available

#### **Application**

- Office
- Banks
- Hospitality
- Airports
- Fashion

#### Versions































2



### Versions

































#### Versions



#### Versions













#### Accessories



Ordercode 300SQBK



Ordercode LIGC00004164, LIGU60013251



Ordercode 300SQWH



© 2019 Signify Holding All rights reserved. Signify does not give any representation or warranty as to the accuracy or completeness of the information included herein and shall not be liable for any action in reliance thereon. The information presented in this document is not intended as any commercial offer and does not form part of any quotation or contract, unless otherwise agreed by Signify. All trademarks are owned by Signify Holding or their respective owners.