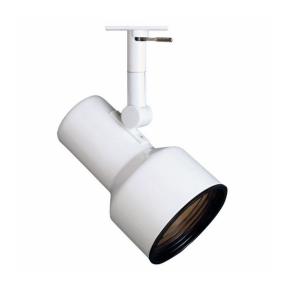

## Lytespan Track Heads

For style, quality, and value, nothing outperforms this traditional series. These popular track heads come in a variety of shapes and sizes and feature crisply defined contours, concealed fasteners and dressed and concealed wiring. This series provides maximum value at a reasonable cost.

### **Benefits**

- · Lytespots come in a variety of shapes and sizes
- · Feature crisply defined contours, concealed fasteners and concealed wiring
- The Traditional series provides maximum value at reasonable cost

#### **Features**

- · Economical spotlights that provide a strong punch of accent light
- Feature a compression molded, matte black step baffle to minimize glare
- Lamp is regressed to provide shielding