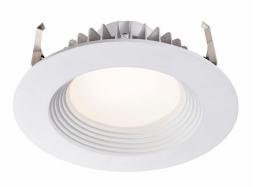

## CorePro LED Downlight

The CorePro LED downlight family is Lightolier's low cost LED recessed downlight that meets Energy Star (5" version not Energy Star rated) and Title-24 compliance for residential and light commercial spaces. The family's complete offering of IC/ Airseal remodeler and IC/Airseal new construction frame-in kit allows CorePro to go beyond retrofit appliactions.

#### Features

- $\cdot$  Architecturally pleasing white baffle trim design
- $\cdot$  4", 5" & 6" aperture sizes with 10 total lumen configurations to chose from
- $\cdot$  Wet location listing for shower light applications
- $\cdot$  Flexible springs allow for tool-less installation