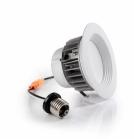

## CorePro LED Downlight

The CorePro LED downlight family is Lightolier's low cost LED recessed downlight that meets Energy Star (5" version not Energy Star rated) and Title-24 compliance for residential and light commercial spaces. The family's complete offering of IC/ Airseal remodeler and IC/Airseal new construction frame-in kit allows CorePro to go beyond retrofit appliactions.

#### Versions

CP4RB07830W

CP5RB08830W

CP6RB10930W

CP4RN

CP4RR

CP5RN

CP5RR