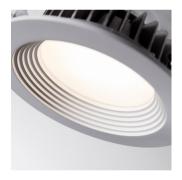

## CorePro LED Downlight

The CorePro LED downlight family is Lightolier's low cost LED recessed downlight that meets Energy Star (5" version not Energy Star rated) and Title-24 compliance for residential and light commercial spaces. The family's complete offering of IC/ Airseal remodeler and IC/Airseal new construction frame-in kit allows CorePro to go beyond retrofit appliactions.

#### Features

- $\cdot$  Architecturally pleasing white baffle trim design
- $\cdot$  4", 5" & 6" aperture sizes with 10 total lumen configurations to chose from
- $\cdot$  Wet location listing for shower light applications
- $\cdot$  Flexible springs allow for tool-less installation