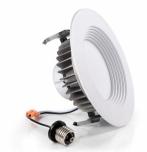

## CorePro LED Downlight

The CorePro LED downlight family is Lightolier's low cost LED recessed downlight that meets Energy Star (5" version not Energy Star rated) and Title-24 compliance for residential and light commercial spaces. The family's complete offering of IC/ Airseal remodeler and IC/Airseal new construction frame-in kit allows CorePro to go beyond retrofit appliactions.

#### Versions

CP4RB07830W

CP5RB08830W

CP6RB10930W

CP4RN

CP4RR

CP5RN

CP5RR