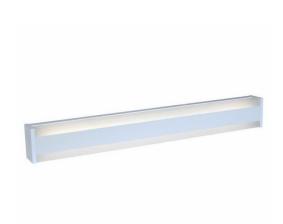

## **DormLyte LED**

DormLyte LED Wall/Ceiling Luminaire: For dorms, nursing homes, assisted living, health care facilities, or other over bed or wall mounted applications. 1/8" thick DR acrylic lens. Unique co-extension. White opaque center. Frosted white front sections for subtle glow. Linear prisms to spread up/downlight. Only 3-7/8" deep, meets American With Disabilities Act for wall mounted fixtures. Multiple lumen/watt packages for design flexibility and added energy savings.

### **Features**

- For over bed or wall mounted applicaions
- Can be vertically or horizontally mounted on wall
- Up and downlight, 1 or 2 lamps
- Only 3-7/8" deep