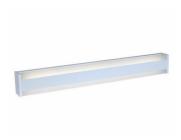

Luminaire: For dorms, nursing homes, assisted living, health care facilities, or other over bed or wall mounted applications. 1/8" thick DR acrylic lens. Unique co-extension. White opaque center. Frosted white front sections for subtle glow. Linear prisms to spread up/downlight. Only 3-7/8" deep, meets American With Disabilities Act for wall mounted fixtures. Multiple lumen/watt packages for design flexibility and added energy savings.

#### **Benefits**

- · Can be used for a variety of applications
- · Design flexibility
- Energy saving

### **Features**

- For over bed or wall mounted applicaions
- Can be vertically or horizontally mounted on wall
- Up and downlight, 1 or 2 lamps
- Only 3-7/8" deep

#### **Application**

- Office
- Banks
- Hospitality

# **DormLyte LED**

## Versions