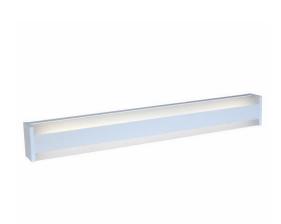

## **DormLyte LED**

DormLyte LED Wall/Ceiling Luminaire: For dorms, nursing homes, assisted living, health care facilities, or other over bed or wall mounted applications. 1/8" thick DR acrylic lens. Unique co-extension. White opaque center. Frosted white front sections for subtle glow. Linear prisms to spread up/downlight. Only 3-7/8" deep, meets American With Disabilities Act for wall mounted fixtures. Multiple lumen/watt packages for design flexibility and added energy savings.

## **Features**

- $\cdot$  For over bed or wall mounted applicaions
- $\boldsymbol{\cdot}$  Can be vertically or horizontally mounted on wall
- Up and downlight, 1 or 2 lamps
- · Only 3-7/8" deep