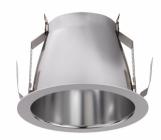

# Calculite Retrofit and Remodelers

Calculite LED gen 3 retrofit kits are perfect for retrofiting existing installations of previous generation LED, CFL and incandescent holes. Remodelers allow for installation into ceilings with no existing downlights without the need for access above ceiling.

### **Benefits**

- Maximize visual appeal by three beam spreads options to give the right distribution and light output
- Ultimate user comfort by providing 50 degree physical and 45 degree reflected cutoff, creating less brightness
- · Uniform light and color consistency at an SDCM of 2
- $\boldsymbol{\cdot}$  Modular three piece design that makes servicing and upgrading convenient
- Installation efficiency accomplished by a tool-free install and quick connect technology

### **Features**

- $\cdot$  L90 (90% lumen maintenance) up to 60,000 hrs. and efficacies as high as 115 lm/W
- Construction: Lowest plenum height with plug & play connector between frame and light engine
- · Narrow, Medium, Wide beam options in all lumen packages
- Dimming options: Standard dimming to 1% for 0-10V, Lutron, and Dali
- · Flange options available: Polished, white, or flangeless