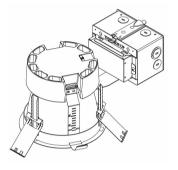

# Calculite Retrofit and Remodelers

Calculite LED gen 3 retrofit kits are perfect for retrofiting existing installations of previous generation LED, CFL and incandescent holes. Remodelers allow for installation into ceilings with no existing downlights without the need for access above ceiling.

### **Benefits**

- Maximize visual appeal by three beam spreads options to give the right distribution and light output
- Ultimate user comfort by providing 50 degree physical and 45 degree reflected cutoff, creating less brightness
- · Uniform light and color consistency at an SDCM of 2
- $\boldsymbol{\cdot}$  Modular three piece design that makes servicing and upgrading convenient
- Installation efficiency accomplished by a tool-free install and quick connect technology

### **Features**

- $\cdot$  L90 (90% lumen maintenance) up to 60,000 hrs. and efficacies as high as 115 lm/W
- Construction: Lowest plenum height with plug & play connector between frame and light engine
- · Narrow, Medium, Wide beam options in all lumen packages
- Dimming options: Standard dimming to 1% for 0-10V, Lutron, and Dali
- · Flange options available: Polished, white, or flangeless