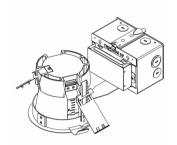

# Calculite Retrofit and Remodelers

Calculite LED gen 3 retrofit kits are perfect for retrofiting existing installations of previous generation LED, CFL and incandescent holes. Remodelers allow for installation into ceilings with no existing downlights without the need for access above ceiling.

### **Benefits**

- Maximize visual appeal by three beam spreads options to give the right distribution and light output
- Ultimate user comfort by providing 50 degree physical and 45 degree reflected cutoff, creating less brightness
- · Uniform light and color consistency at an SDCM of 2
- $\boldsymbol{\cdot}$  Modular three piece design that makes servicing and upgrading convenient
- Installation efficiency accomplished by a tool-free install and quick connect technology

### **Features**

- $\cdot$  L90 (90% lumen maintenance) up to 60,000 hrs. and efficacies as high as 115 lm/W
- Construction: Lowest plenum height with plug & play connector between frame and light engine
- · Narrow, Medium, Wide beam options in all lumen packages
- Dimming options: Standard dimming to 1% for 0-10V, Lutron, and Dali
- · Flange options available: Polished, white, or flangeless