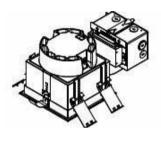

# Calculite Retrofit and Remodelers

Calculite LED gen 3 retrofit kits are perfect for retrofiting existing installations of previous generation LED, CFL and incandescent holes. Remodelers allow for installation into ceilings with no existing downlights without the need for access above ceiling.

### **Features**

- $\cdot$  L90 (90% lumen maintenance) up to 60,000 hrs. and efficacies as high as 115 lm/W
- Construction: Lowest plenum height with plug & play connector between frame and light engine
- · Narrow, Medium, Wide beam options in all lumen packages
- Dimming options: Standard dimming to 1% for 0-10V, Lutron, and Dali
- · Flange options available: Polished, white, or flangeless