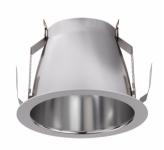

# Calculite Retrofit and Remodelers

Calculite LED gen 3 retrofit kits are perfect for retrofiting existing installations of previous generation LED, CFL and incandescent holes. Remodelers allow for installation into ceilings with no existing downlights without the need for access above ceiling.

### **Benefits**

- Maximize visual appeal by three beam spreads options to give the right distribution and light output
- Ultimate user comfort by providing 50 degree physical and 45 degree reflected cutoff, creating less brightness
- · Uniform light and color consistency at an SDCM of 2
- $\boldsymbol{\cdot}$  Modular three piece design that makes servicing and upgrading convenient
- Installation efficiency accomplished by a tool-free install and quick connect technology

### **Features**

- $\cdot$  L90 (90% lumen maintenance) up to 60,000 hrs. and efficacies as high as 115 lm/W
- Construction: Lowest plenum height with plug & play connector between frame and light engine
- · Narrow, Medium, Wide beam options in all lumen packages
- Dimming options: Standard dimming to 1% for 0-10V, Lutron, and Dali
- · Flange options available: Polished, white, or flangeless