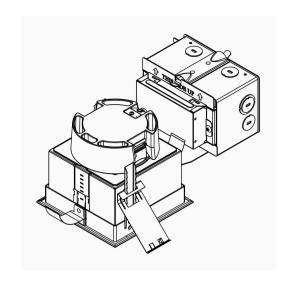

# Calculite Retrofit and Remodelers

Calculite LED gen 3 retrofit kits are perfect for retrofiting existing installations of previous generation LED, CFL and incandescent holes. Remodelers allow for installation into ceilings with no existing downlights without the need for access above ceiling.

### **Benefits**

- Maximize visual appeal by three beam spreads options to give the right distribution and light output
- Ultimate user comfort by providing 50 degree physical and 45 degree reflected cutoff, creating less brightness
- · Uniform light and color consistency at an SDCM of 2
- $\boldsymbol{\cdot}$  Modular three piece design that makes servicing and upgrading convenient
- Installation efficiency accomplished by a tool-free install and quick connect technology

### **Features**

- $\cdot$  L90 (90% lumen maintenance) up to 60,000 hrs. and efficacies as high as 115 lm/W
- Construction: Lowest plenum height with plug & play connector between frame and light engine
- · Narrow, Medium, Wide beam options in all lumen packages
- Dimming options: Standard dimming to 1% for 0-10V, Lutron, and Dali
- · Flange options available: Polished, white, or flangeless